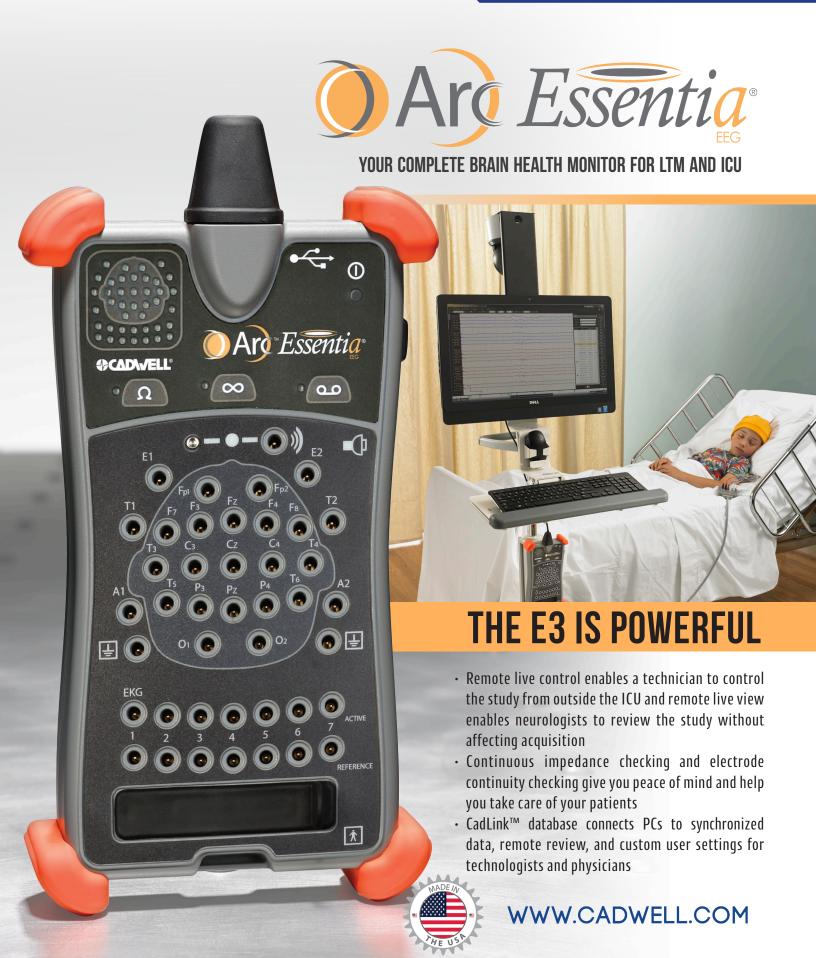

### WE ARE DEDICATED HELPING YOU HELP YOUR PATIENTS BY DEVELOPING INNOVATIVE. USER-FRIENDLY EEG SOLUTIONS.





SIMPLIFY EEG ANALYSIS: AEEG • ALPHA:DELTA • AMPLITUDE ASYMMETRY
BAND POWER • ENVELOPE TREND • SPECTOGRAM • SPECTRAL ENTROPY TREND

Recognize critical points in the EEG including seizures, cerebral function background patterns, sleep/wake cycling and burst rate that help assess cerebral function, predict outcomes, and make informed treatment decisions. Synopsis package options includes Trends and Seizure Detection.

## **Trends Package**

**Use Seizure View** to see seizure marked data by quickly truncating the file, or filter out seizure-marked data and view all unmarked FFG data.

**Add a Trends Window** and customize analysis without any impact on automated event detection.