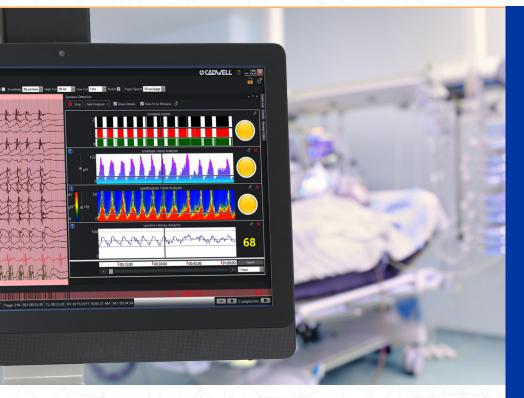

## **Trends Package**

**Use Seizure View** to see seizure marked data by quickly truncating the file, or filter out seizure-marked data and view all unmarked FFG data.

**Add a Trends Window** and customize analysis without any impact on automated event detection.

#### **Includes Trends Package**

**Detection Window** lets you set thresholds for seizure and event activity and then automatically detects the events and marks the data.